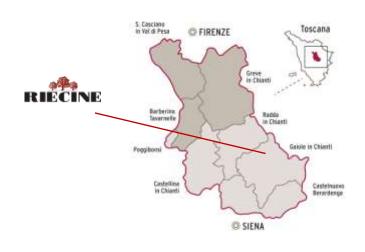

APPELLATION: Chianti Classico DOCG

**VINTAGE:** 2020

VINEYARD: Gaiole in Chianti (SI). Certified Organic by ICEA

HARVEST: September/October 2020. Picked by hand with two selections: in field and sorting vibrating table WINEMAKING: Separated by plots. Grapes are fermented in open concrete Nomblot tank. Macereted for about 15